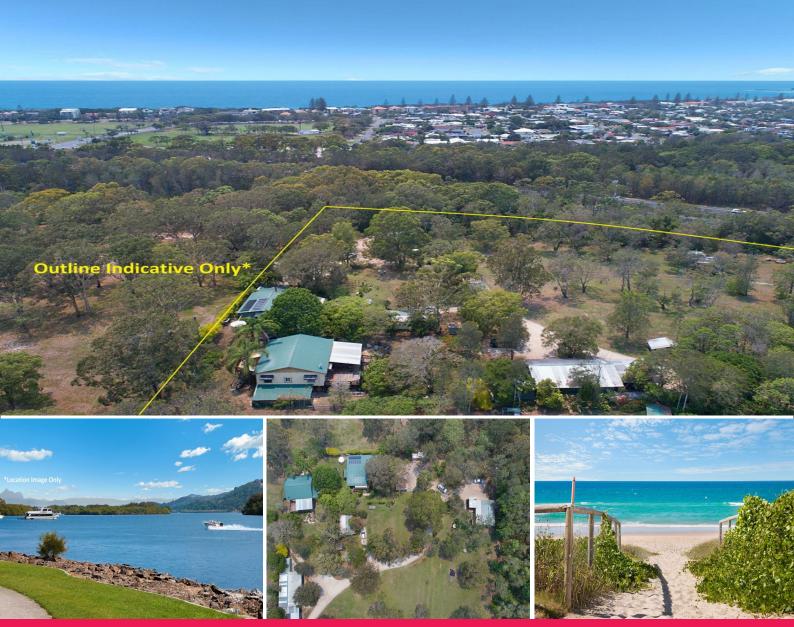

## Acreage Living In Town? Must be Sold

Very private and unique lifestyle acreage located between the Tweed River & the northern end of Kingscliff Beach. Attractive income potential from multiple dwellings. You need to inspect this one.

• Freehold 2.83ha (6.99 acres\*) • Potential income \$100,000 p.a \*

 $\mbox{\-\it bull};$  Town water, spear pump and water tanks

• Two main dwellings plus mechanical workshop plus much more

• Cleared area with rainforest backdrop