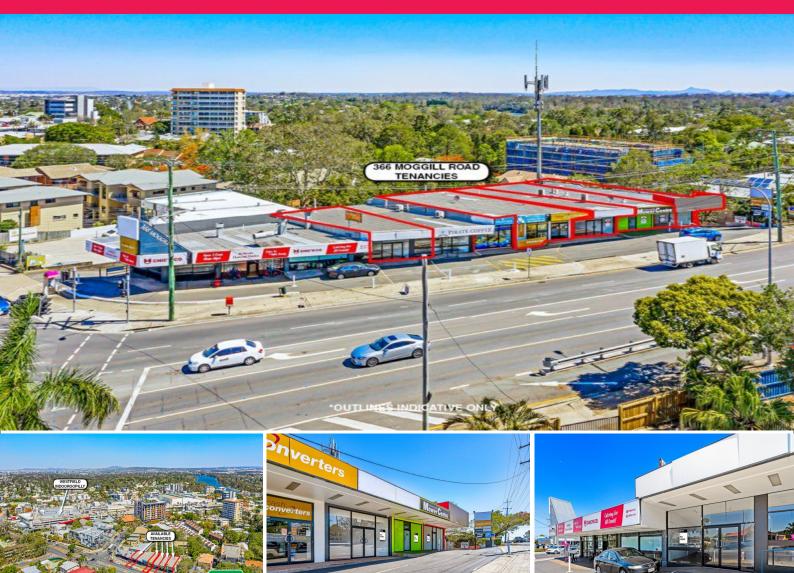

## 366 Moggill Road, Indooroopilly QLD 4068

## 60sqm - 448sqm Prime Exposure Retail/Showroom Opportunities

\* Prominently exposed retail strip centre with front and abundant basement parking.

 $^{\ast}$  Left hand side outbound on Moggill Road with two Street access. Front and rear access

- \* Five available tenancies 60sqm, 69sqm, 110sqm, 140sqm, 140sqm
- \* Glass shop fronts, air conditioning & sinks
- \* Fantastic opportunity for prime exposure (60,000 cars passing daily)
- \* Deal to be done. Generous incentives on offer
- \* Contact Manoli Nicolas on 0400 082 170 for an inspection today

AVAILABLE SPACE: 60 - 448 sqm

Retail FOR LEASE

Manoli Nicolas 0400 082 170 mnicolas@ljhbrisbane.com.au