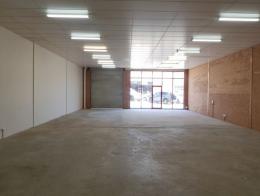

Unit 14 is approximately 208sqm; the fit out consists of a roller door, lighting throughout, Kitchenette and toilet facilities. There is also ample parking to the front of the tenancy suitable for staff and customers.