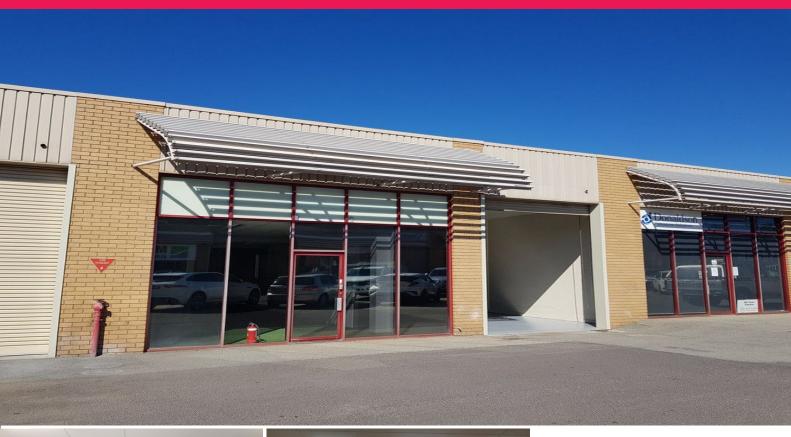

## 14/157 Gladstone Street, Fyshwick ACT 2609

## Warehouse/Showroom Space

14/157 Gladstone Street is located on one of the busiest streets in Fyshwick.

Fyshwick is the premier commercial and industrial region in Canberra's east, facilitating goods and services along with a strong retail mix.

Unit 14 is approximately 208sqm; the fit out consists of a roller door, lighting throughout, Kitchenette and toilet facilities. There is also ample parking to the front of the tenancy suitable for staff and customers.