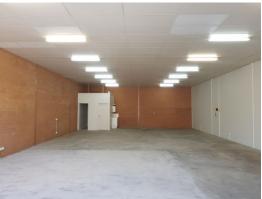

Unit 14 is approximately 208sqm; the fit out consists of a roller door, lighting throughout, Kitchenette and toilet facilities. There is also ample parking to the front of the tenancy suitable for staff and customers.