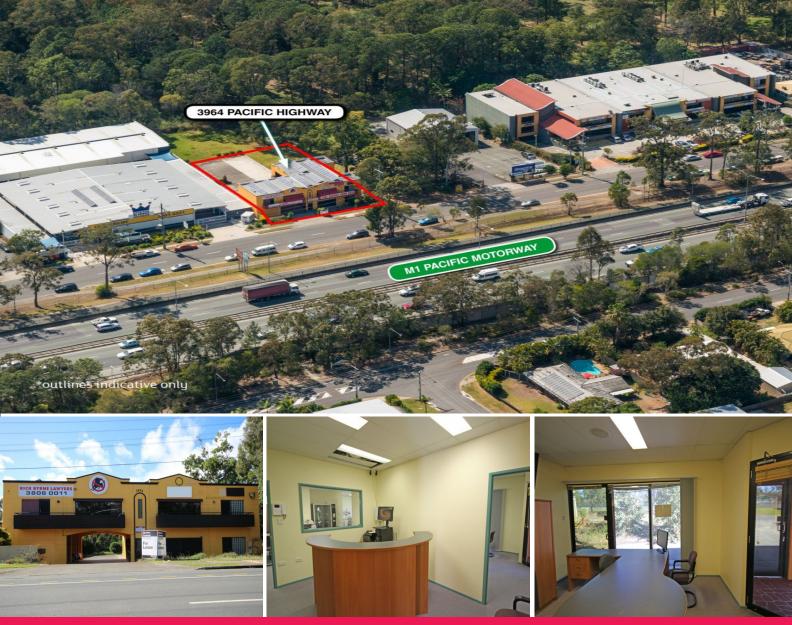

## 3964 Pacific Highway, Loganholme QLD 4129

## 98sqm to 405sqm Offices with Highway Exposure and Lots of Parking

- \* Massive signage to Pacific Highway with good access
- \* 5 to 20 car parking bays
- \* Various different fit-outs and layouts, ducted air-conditioning
- \* Fully integrated AV throughout if taking large space

AVAILABLE SPACE: 98sqm - 405 sqm LEASE RATE: Contact Bruce Webster on 0408 551 858

## Location:

Located approximately 29kms south-east of the Brisbane CBD in the Brisbane to Gold Coast corridor, this area has seen a large amount of construction activity over the past few years. Located just off the