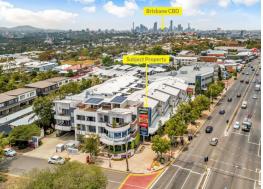

## Ray White.

493 Ipswich Road, Annerley QLD 4103

## **SOLD By Ryan Langham & Thomas Clark**

- \* Net lettable Area 763\*sgm (Ground Floor)
- \* 48\* car parking spaces on title
- \* Fantastic exposure
- \* Additional income can be generated call us to find out how.
- \* Net income \$457,955.40 + GST + outgoings (from 1st March 2020)
- \* Outgoings are the tenant's responsibility
- \* Tenant mix includes; Chemist Warehouse, Auspost, Subway and Sankalp
- \* 3 Leases (4 Business) across 6 shops
- \* To be sold on Commercial Land and Buildings contract(Volumetric Title)