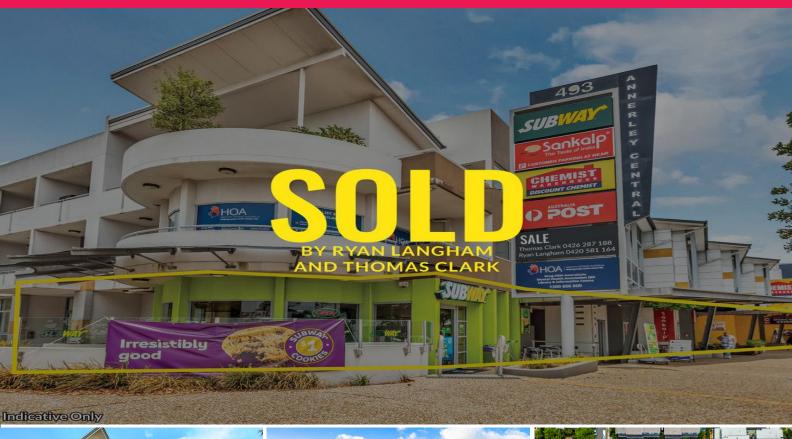

## Ray White.

493 Ipswich Road, Annerley QLD 4103

## **SOLD By Ryan Langham & Thomas Clark**

- \* Net lettable Area 763\*sgm (Ground Floor)
- \* 48\* car parking spaces on title
- \* Fantastic exposure
- \* Additional income can be generated call us to find out how.
- \* Net income \$457,955.40 + GST + outgoings (from 1st March 2020)
- \* Outgoings are the tenant's responsibility
- \* Tenant mix includes; Chemist Warehouse, Auspost, Subway and Sankalp
- \* 3 Leases (4 Business) across 6 shops
- \* To be sold on Commercial Land and Buildings contract(Volumetric Title)