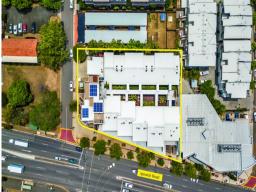

## Ray White.

493 Ipswich Road, Annerley QLD 4103

## **SOLD By Ryan Langham & Thomas Clark**

- \* Net lettable Area 763\*sgm (Ground Floor)
- \* 48\* car parking spaces on title
- \* Fantastic exposure
- \* Additional income can be generated call us to find out how.
- \* Net income \$457,955.40 + GST + outgoings (from 1st March 2020)
- \* Outgoings are the tenant's responsibility
- \* Tenant mix includes; Chemist Warehouse, Auspost, Subway and Sankalp
- \* 3 Leases (4 Business) across 6 shops
- \* To be sold on Commercial Land and Buildings contract(Volumetric Title)