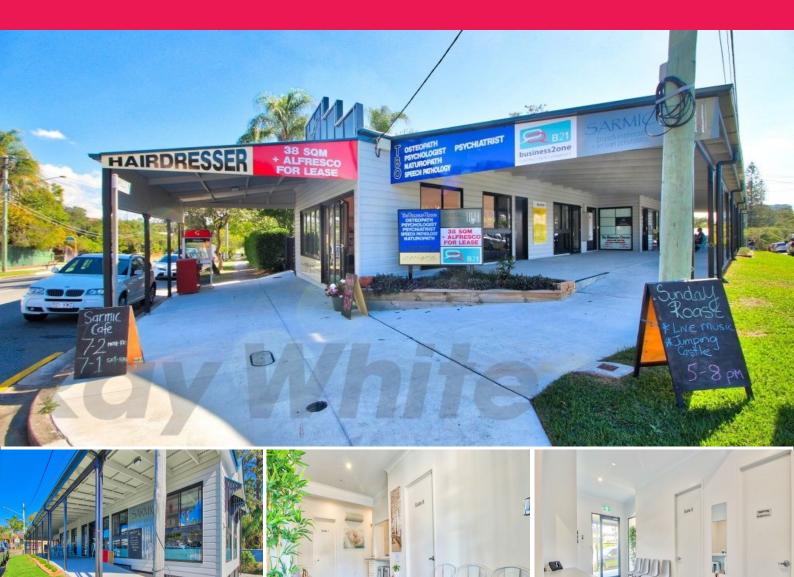

## Suite 1, 3/7 Apollo Road, Bulimba QLD 4171

## **QUALITY & AFFORDABLE CONSULTING SUITE**

- Air conditioned Bulimba Serviced Suite
- Natural light
- Dimensions are 3.3m\* x 2.7m\*
- Wash basin in suite
- Laminate timber flooring
- Shared reception area and amenities
- Suited to allied heath, professional services, office users and more
- Brand new Cafe onsite
- Buildings outgoings and electricity included
- Just \$330/week + GST

## AVAILABLE NOW

For further information or to arrange an inspection please contact Exclusive Marketing age

Offices FOR LEASE

9.33sqm