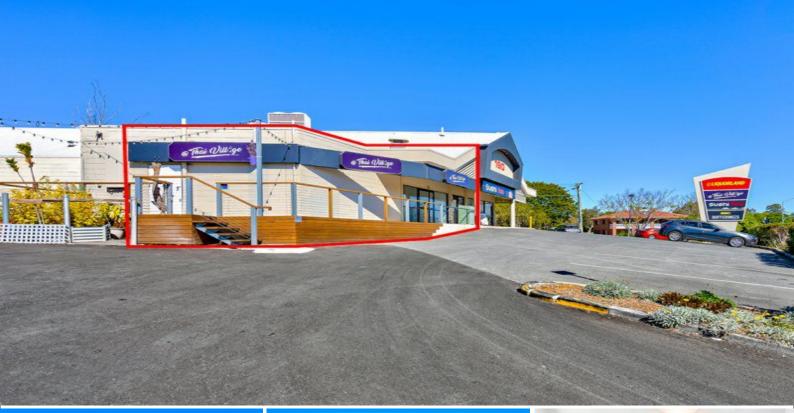

## Prime 86sqm Retail, Outdoor Deck (Covered If Required), Corner Position, Exposur

 $^{\ast}$  Rare opportunity to secure ground floor retail space 86sqm.

 $^{\ast}$  Outdoor deck license at no extra cost, approx 35sqm. Lessor can build covered awning if required

- \* Busy centre with bottle shop, sushi, cafe.
- \* Abundance of onsite car car parking. 2 street access. Corner position.
- \* Neighbouring major shopping centre (Fairfield Gardens) with Coles & ALDI.
- \* Massive main road signage opportunities for free.
- \* Deal to be done.
- \* Contact Exclusive Age