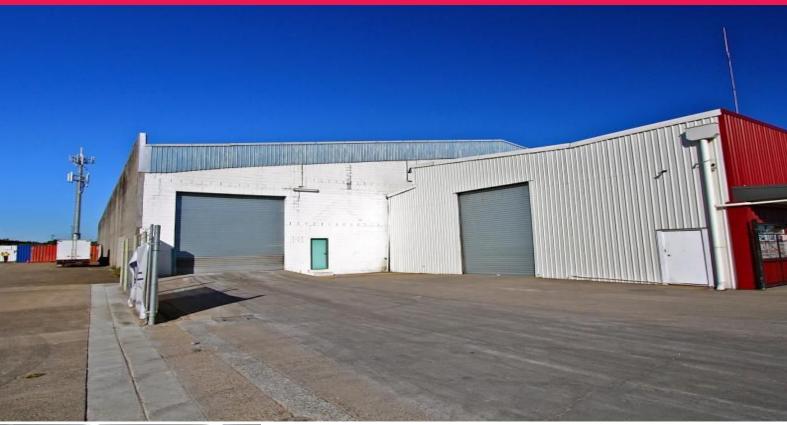

## TRADE COAST FREESTANDER!

Eagle Farm is one of Brisbane???s most sought after industrial areas situated in the heart of the Australia Trade Coast region. With unbeatable proximity to the Brisbane Airport, Gateway Arterial Motorway and the Port of Brisbane whilst only being 7 radial kilometres from the CBD, Eagle Farm is the ideal location for a wide range of industries.

Property Key Features:

- High bay and clearspan warehouse (3705sqm)
- Well-appointed office space all on the ground floor (151sqm)
- Multiple container height roller doors
- Dual crossovers

For further information