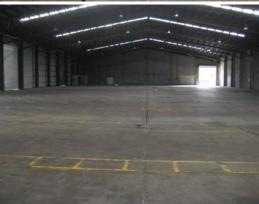

Property Key Features:

- High bay and clearspan warehouse (3705sqm)
- Well-appointed office space all on the ground floor (151sqm)
- Multiple container height roller doors
- Dual crossovers

For further information