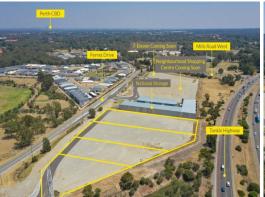

12, 14, 16, 18 Ferres Drive, Martin WA 6110

## Join 7 Eleven, National Storage and Other National Brands

Ray White Commercial (WA) is pleased to present 12, 14, 16 & 18 Ferres Drive, Martin to the market for sale. Sold individually, in one line or in combinations.

This is a fantastic opportunity to capitalise not only your exposure to Tonkin Highway, but to leverage off your neighbours.

Key Features Include:

• 2,506sqm\* - 14,851sqm\*

• Huge exposure to Tonkin Highway • Zoned Highway Commercial • Water, power and sewer connected