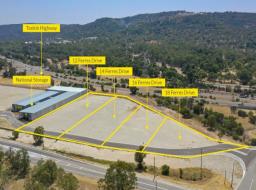

12, 14, 16, 18 Ferres Drive, Martin WA 6110

## Join 7 Eleven, National Storage and Other National Brands

Ray White Commercial (WA) is pleased to present 12, 14, 16 & 18 Ferres Drive, Martin to the market for sale. Sold individually, in one line or in combinations.

This is a fantastic opportunity to capitalise not only your exposure to Tonkin Highway, but to leverage off your neighbours.

Key Features Include:

• 2,506sqm\* - 14,851sqm\*

• Huge exposure to Tonkin Highway • Zoned Highway Commercial • Water, power and sewer connected