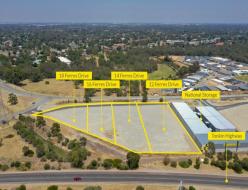

12, 14, 16, 18 Ferres Drive, Martin WA 6110

## Join 7 Eleven, National Storage and Other National Brands

Ray White Commercial (WA) is pleased to present 12, 14, 16 & 18 Ferres Drive, Martin to the market for sale. Sold individually, in one line or in combinations.

This is a fantastic opportunity to capitalise not only your exposure to Tonkin Highway, but to leverage off your neighbours.

Key Features Include:

• 2,506sqm\* - 14,851sqm\*

• Huge exposure to Tonkin Highway • Zoned Highway Commercial • Water, power and sewer connected