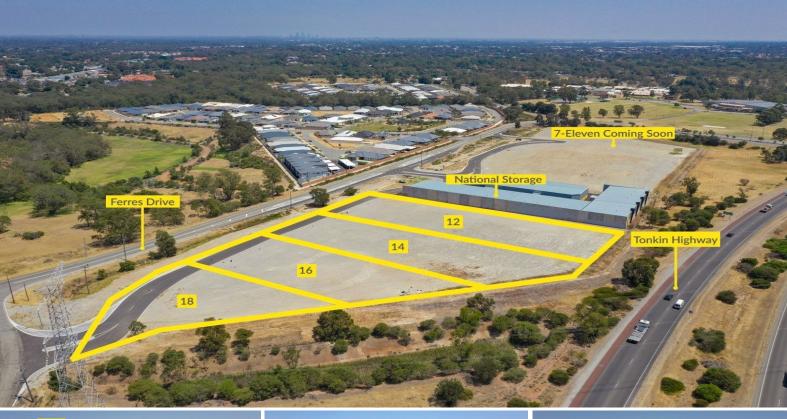

12, 14, 16, 18 Ferres Drive, Martin WA 6110

## Join 7 Eleven, National Storage and Other National Brands

Ray White Commercial (WA) is pleased to present 12, 14, 16 & 18 Ferres Drive, Martin to the market for sale. Sold individually, in one line or in combinations.

This is a fantastic opportunity to capitalise not only your exposure to Tonkin Highway, but to leverage off your neighbours.

Key Features Include:

• 2,506sqm\* - 14,851sqm\*

• Huge exposure to Tonkin Highway • Zoned Highway Commercial • Water, power and sewer connected