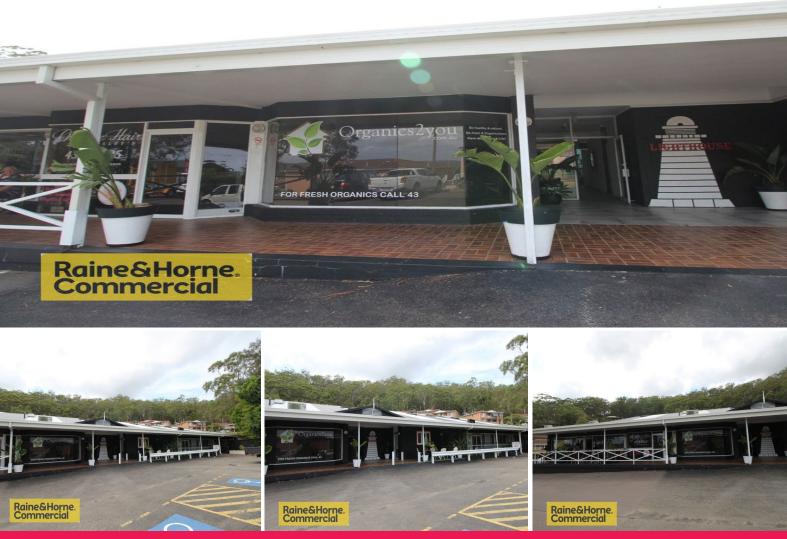

3 / 30-32 Empire Bay Drive, Daleys Point NSW 2257

## Boutique 70m2 (approx) Retail / Commercial Opportunity Daley's Point

70m2 (approx) retail / commercial opportunity has now become available on Empire Bay Drive, Daley's Point. Well established centre with childcare, cafe, swim school and fashion already on site.

Perfect for a destination style of business where you can attract your clientele in addition to drawing from the continuous traffic along Empire Bay Drive. Shopfront exposure for your business and a very regular shaped position that will be easy to work with.

Excellent parking on site and long term leases available.

Weekly rent of \$540 per

Retail FOR LEASE \$30,500 68sqm

Raine&Horne. Commercial

**Brad Rogers** 

0459 921 122 brad@rhccc.com.au