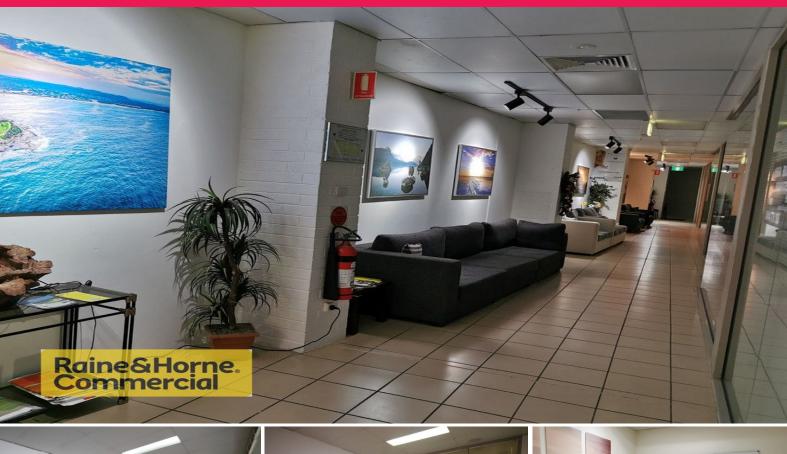

## Raine&Horne. Commercial

2/166a The Entrance Rd, Erina NSW 2250

## **Excellent Small Office Spaces Available - Ideal Location**

Looking for a small professional address for your business?

Need to get out of the house or the garage ?

Need to project a professional image?

Only have a small budget to work with?

Need to consider a short term lease term?

We have the answer for you. 14m2 (approx) office in a corporate environment in the heart of Erina.

From \$145.00 per week + GST we have small professional offices available to meet your commercial needs. All outgoings included.

Located on The Central Coast Highway this is a very central position that will allow you to tap into all of the benefits that Erina has to offer.

Offices

FOR LEASE

\$145.00 per week + GST

14sqm