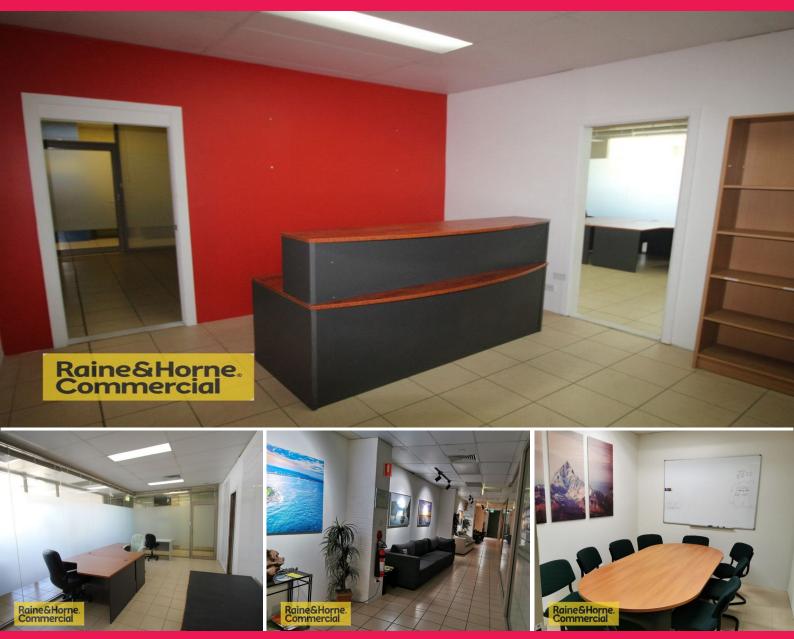

Only have a small budget to work with ?

Need to consider a short term lease term ?

We have the answer for you. 18m2 (approx) office in a corporate environment in the heart of Erina.

From \$200.00 per week + GST we have small professional offices available to meet your commercial needs. All outgoings included.

Located on The Central Coast Highway this is a very central position that will allow you to tap into all of the benefits that Erina has to offer.

Offices FOR LEASE \$200.00 per week + GST 18sqm

Brad Rogers 0459 921 122 brad@rhccc.com.au