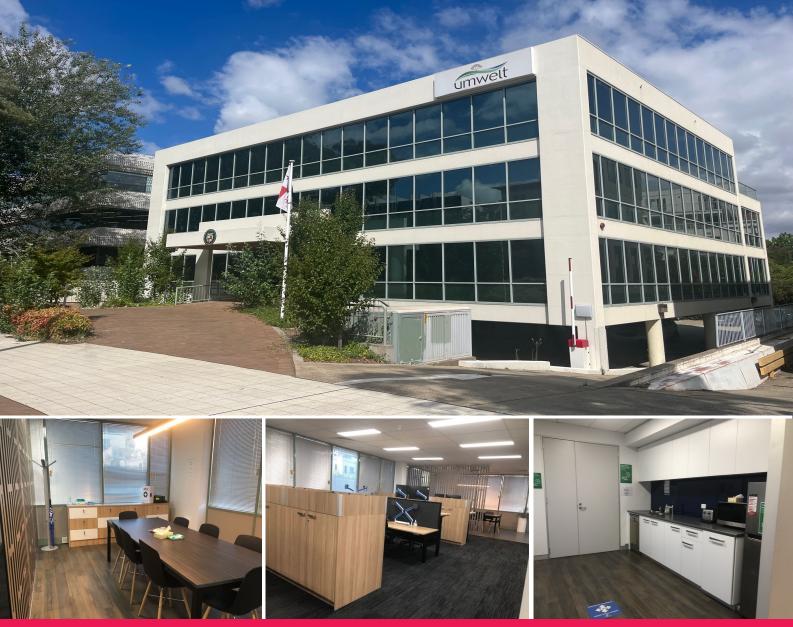

## 99 Northbourne Avenue, Turner ACT 2612

## FULLY FITTED OFFICE READY FOR OCCUPATION

99 Northbourne Avenue is located moments away from the CBD, with ease of access to amenity and public transport including bus stops as well as the light rail. This location benefits from its proximity to Braddon and the CBD without the price tag.

Offices FOR LEASE From \$6,700 +GST Per Month

Last Remaining Vacancy

Ground Floor - 201sqm High quality existing fitout featuring a waiting area, 2x offices, boardroom, kitchenette/breakout area and open plan work area.