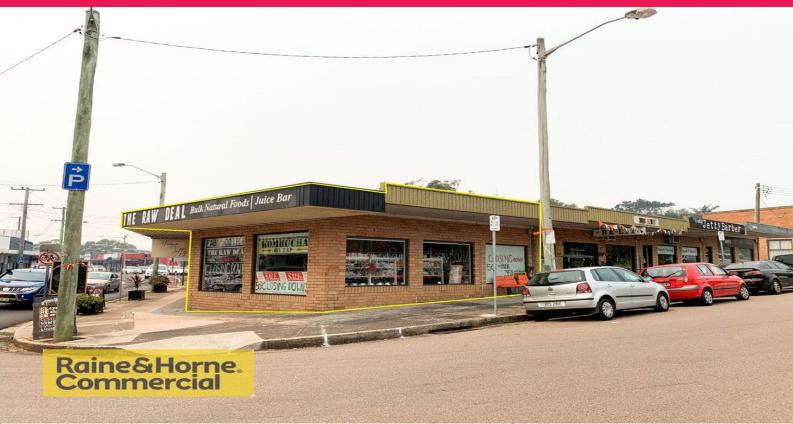

## **Prominent Retail premises in Trendy Location!**

Located in the heart of the Long Jetty Retail precinct is this prominently exposed Retail premises.

Suitable for many Retail or office businesses looking for exposure, the premises has strong pedestrian & vehicle traffic with plenty of street parking.

Features include:

- -Large shop front
- -Exposure to two streets
- -Corner location
- -Polished concrete floors
- -Internal amenities
- -Expansive awning signa

Retail

FOR LEASE

\$800 per week inc OG and GST