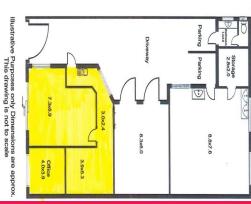

# Showroom, Workshop And Office With Hartley Street Exposure

- \* 50 sqm air conditioned showroom
- \* 16 sqm air conditioned office
- \* 28 sqm workshop area with lockup enclosure and workbench
- \* Grass verge for display
- \* Two side roller doors
- \* Lots of natural light
- \* Great signage opportunities
- \* Fenced and gated site
- \* Plenty of street parking
- \* 3 phase power

Contact: Exclusive agent Janice Wanklyn on 0408 768 305 for more information.

Industrial

FOR LEASE

94sqm