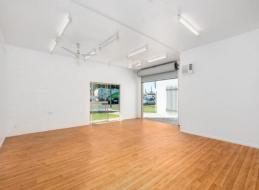

# Showroom, Workshop And Office With Hartley Street Exposure

- \* 50 sqm air conditioned showroom
- \* 16 sqm air conditioned office
- \* 28 sqm workshop area with lockup enclosure and workbench
- \* Grass verge for display
- \* Two side roller doors
- \* Lots of natural light
- \* Great signage opportunities
- \* Fenced and gated site
- \* Plenty of street parking
- \* 3 phase power