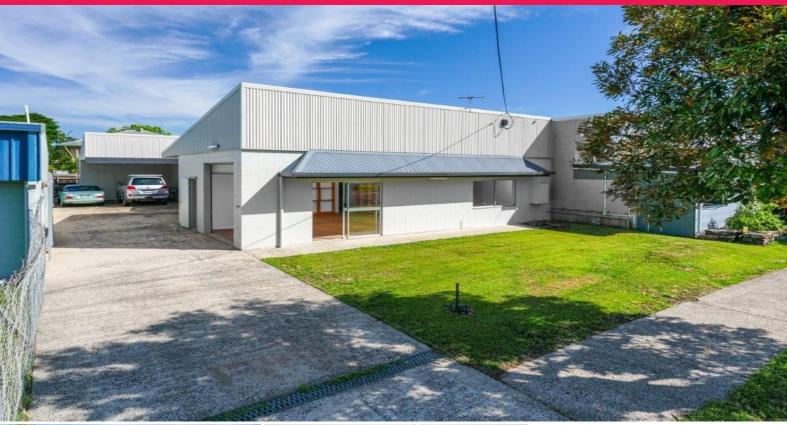

## 1/220 Hartley Street, Bungalow QLD 4870

# Showroom, Workshop And Office With Hartley Street Exposure

- \* 50 sqm air conditioned showroom
- \* 16 sqm air conditioned office
- \* 28 sqm workshop area with lockup enclosure and workbench
- \* Grass verge for display
- \* Two side roller doors
- \* Lots of natural light
- \* Great signage opportunities
- \* Fenced and gated site
- \* Plenty of street parking
- \* 3 phase power

Contact: Exclusive agent Janice Wanklyn on 0408 768 305 for more information.

Industrial

FOR LEASE

94sqm