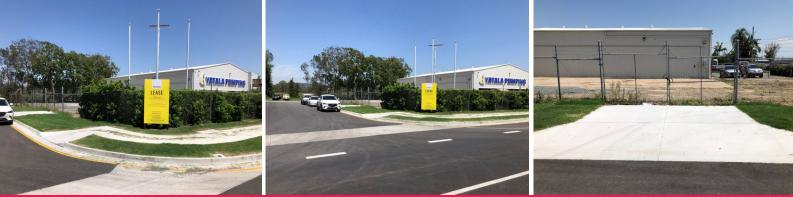

## 730m2\* Display Or Storage Yard On Busy Road

\* 730m2\* fully fenced yard with 132m2\* of concreted area

 $^{\ast}$  Most of the site is road-based and covered with gravel (site will be cleaned up soon)

 $^{\ast}$  Could be used for a display/sales yard and or storage of equipment and trucks

- \* Three sets of wide gates for easy access via the front and the side street
- \* Situated on the corner of Ozkleen Place and Old Pacific Highway Yatala
- \* Great exposure from passing traffic and easy access for customers
- \* 24/7 access is allowed. Not near any residential area