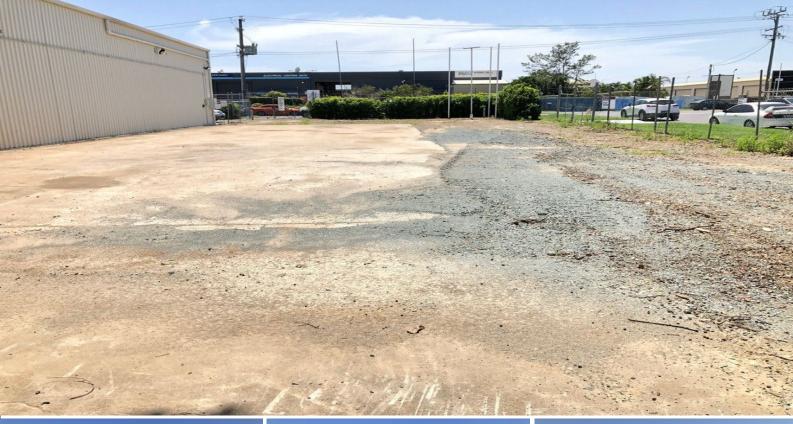

## 730m2\* Display Or Storage Yard On Busy Road

\* 730m2\* fully fenced yard with 132m2\* of concreted area

 $^{\ast}$  Most of the site is road-based and covered with gravel (site will be cleaned up soon)

 $^{\ast}$  Could be used for a display/sales yard and or storage of equipment and trucks

- \* Three sets of wide gates for easy access via the front and the side street
- \* Situated on the corner of Ozkleen Place and Old Pacific Highway Yatala
- \* Great exposure from passing traffic and easy access for customers
- \* 24/7 access is allowed. Not near any residential area