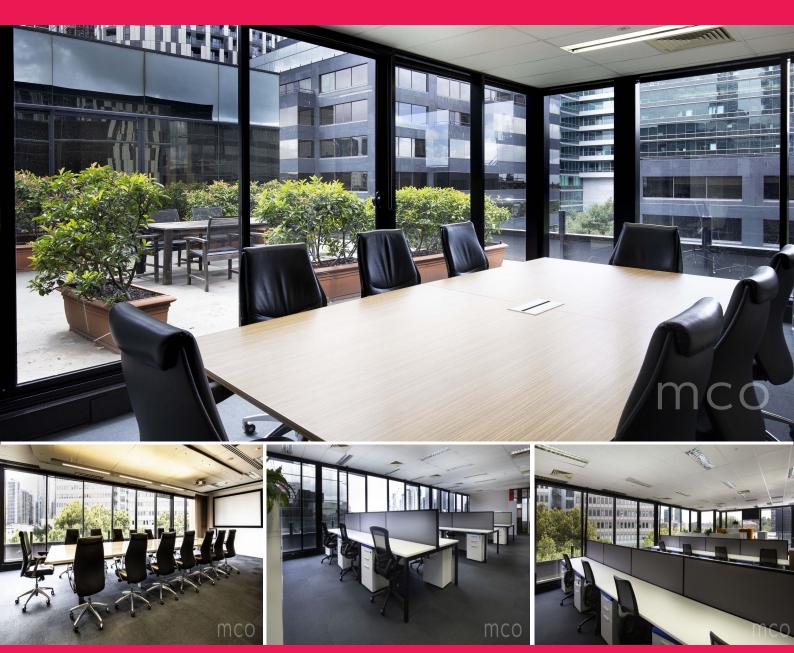

## Premium leasing opportunity at Kings Business Park

Tenants will also have the option to retain the fully fitted space with high-quality furniture without upfront capital required to fit-out the premises.

Located on Kings Way, Southbank, Kings Business Park comprises of five separate buildings with approximately 35,000 sqm of fully tenanted office space and a range of high-calibre commercial industries. An opportunity to join the professional community at Kings Business Park is not to be overlooked.

Kings Business Park invites its tenants to enjoy on-site amenities such as the expansive internal lush green gardens, access to a fully equipped gym, sauna and end-of-trip facilities designed by Peddle T