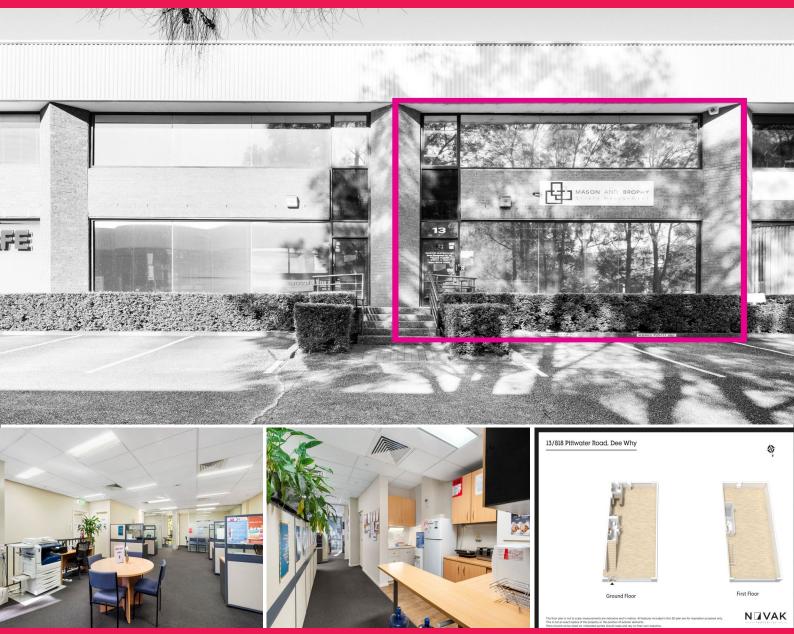

## 13/818 Pittwater Road, Dee Why NSW 2099

## | Dual story office suites

- | Take Upstairs, Downstairs or BOTH
- | Total floor size 232m2 (approx.)
- | Ground Floor 117m2 (approx.)
- | Mezzanine 115m2 (approx.)
- | High ceilings at 5.5m2
- 5m high roller door with access from rear
- | Can be leased with Unit 14 next door
- | GROUND LEVEL current set up
- Reception & waiting area
- Open workspace
- | 1ST FLOOR current set up
- 2 glass partitioned offices
- Large co-working spac

Offices

FOR LEASE

232sqm

Mark Novak 0421 111 111 novak@mail.inspectrealestate.com.au novak@mail.inspectrealestate.com.au

**James Lamplough** 0477 772 435