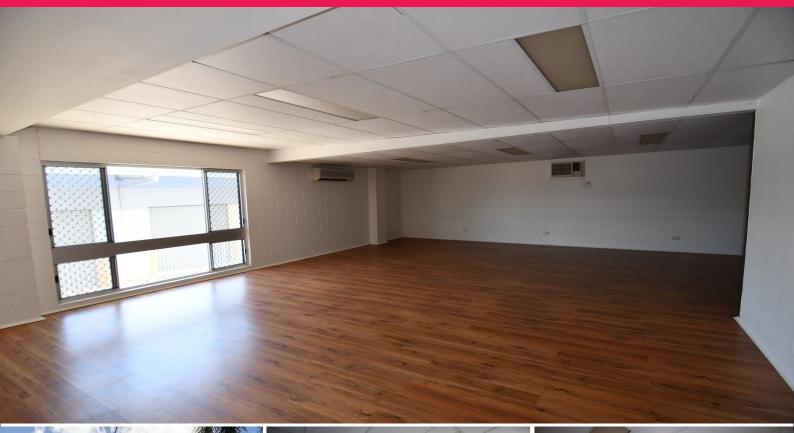

## First Floor/33 Rendle Street, Aitkenvale QLD 4814

## **First floor Aitkenvale Offices**

This first floor premises is available immediately and features: ? 100 sqm

- ? 3 large open plan areas
- ? Fully air-conditioned
- ? Kitchenette
- ? Dedicated bathroom
- ? Easy on-site & on-street parking

Rental: \$1,200 per month + GST, including outgoings.

Please contact Ray White Commercial to arrange an inspection or for further information.

Offices FOR LEASE \$1,200 per month + GST 101sqm