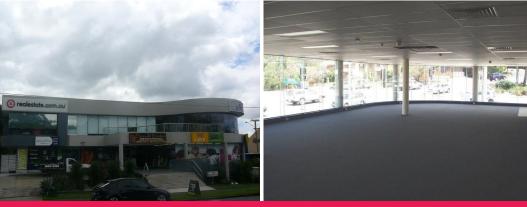

## 222m2 of retail/showroom space with Huge Exposure!

Located on the Corner of Morley St and Milton Rd, The Morley Street Business Centre offers tenants great exposure to busy Milton Rd with approximately 60,000 cars per day passing the site. The centre offers both reserved and visitor parking and is connected to the Cat'n Fiddle Retail centre. This 222m2 retail showroom has great exposure to Milton Road. The large glass windows give a great opportunity for signage. Undercover parking is available for tenants and customers. Retail FOR LEASE