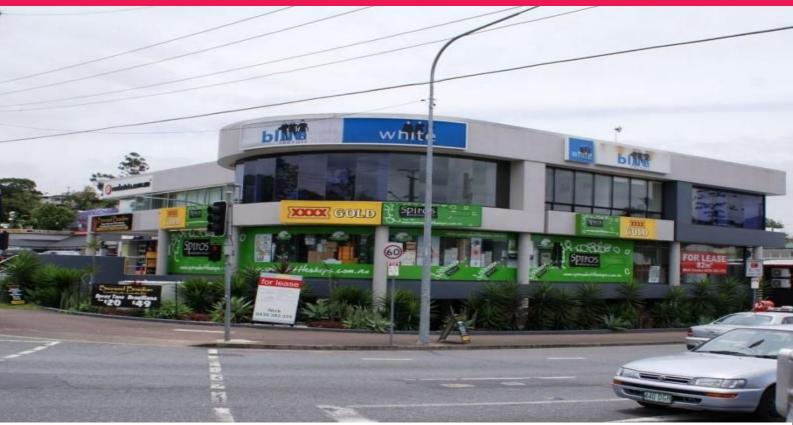

## 222m2 of retail/showroom space with Huge Exposure!

Located on the Corner of Morley St and Milton Rd, The Morley Street Business Centre offers tenants great exposure to busy Milton Rd with approximately 60,000 cars per day passing the site. The centre offers both reserved and visitor parking and is connected to the Cat'n Fiddle Retail centre. This 222m2 retail showroom has great exposure to Milton Road. The large glass windows give a great opportunity for signage. Undercover parking is available for tenants and customers. Retail FOR LEASE