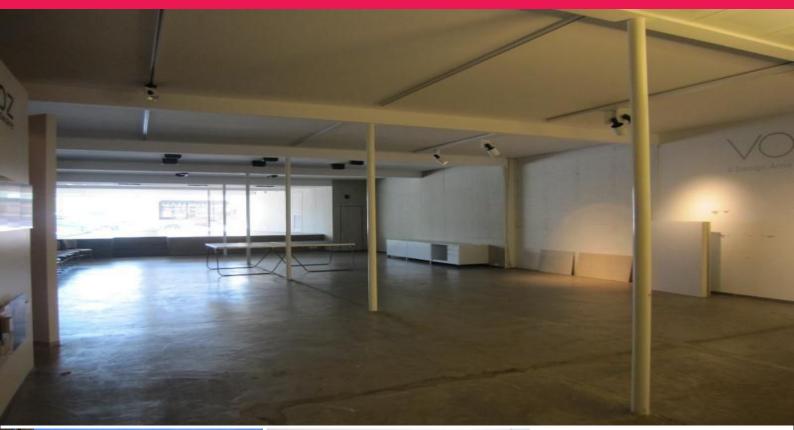

## **Stunning Ground Floor Showroom in High Exposure Location!**

Features of this stunning 291m2 ground floor showroom on busy Petrie Tce include;

- Ducted air conditioning
- Security system with monitoring facility
- NEC phone/data communication system
- Kreon lighting system
- Loading dock accessed off laneway at rear
- Kitchenette and amenities

Petrie Terrace, on the north west fringe of the CBD, is a major transit route into the CBD. Cafes, restaurants,  ${\sf p}$ 

Showrooms/bulky Goods FOR LEASE

291sqm

Sharon O'Sullivan 0410 456 026 sharon.osullivan@raywhite.com Tony Pagano +61 0408 721 665 tony.pagano@raywhite.com