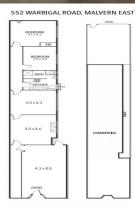

## SHOP & TWO BEDROOM RESIDENCE

• Total lettable area 135m2\*

• Comprising shop front currently set up as a laundromat

• Two bedroom residence with kitchen and bathroom

• Rear laneway access with parking for two cars