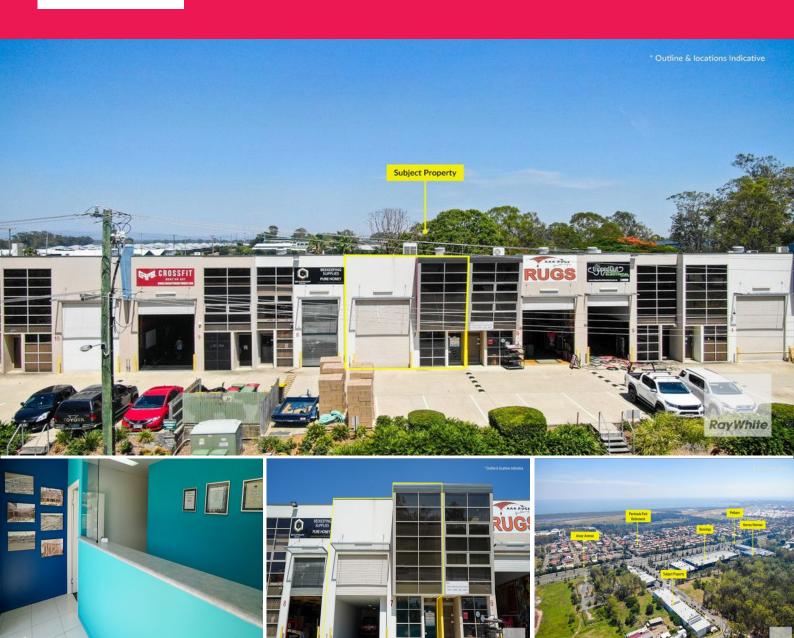

# 7/16-22 Bremner Road, Rothwell QLD 4022

## 198m2 in Premium Rothwell Complex

We are pleased to present a fantastic opportunity for an owner occupier or a savvy investor, this unit is one of 17 in a modern tilt slab complex with an impeccable fit-out, located in the heart of the ever-growing Moreton Bay Regional Council.

- 198m2 total area
- 156m2 of premium office space
- 42m2 of storage / garage space
- Office fit out is cou

Offices FOR SALE

198sqm