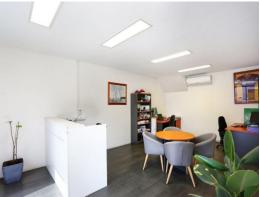

- \* 70sqm (approx) well appointed air conditioned office over two levels
- \* Fully data networked
- \* 77sqm (approx.) warehouse with skylights and insulation
- \* Bonus 27sqm (approx.) mezzanine storage at rear of unit
- \* Direct access to container height electric roller door
- \* Own amenities kitchenette and toilet
- \* Security alarm
- \* Two street access
- \* Pricing excludes GST