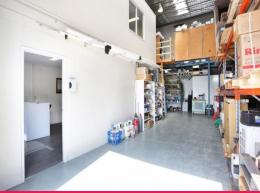

- \* 70sqm (approx) well appointed air conditioned office over two levels
- \* Fully data networked
- \* 77sqm (approx.) warehouse with skylights and insulation
- \* Bonus 27sqm (approx.) mezzanine storage at rear of unit
- \* Direct access to container height electric roller door
- \* Own amenities kitchenette and toilet
- \* Security alarm
- \* Two street access
- \* Pricing excludes GST