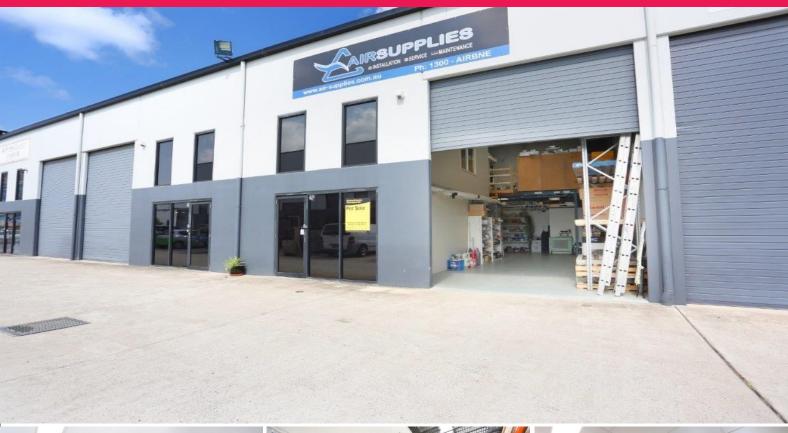

## 147sqm Well Presented Unit with Excellent Direct Access

This modern and multi-functional industrial unit is located in the heart of Capalaba's industrial precinct with superb direct access from the street. Features include:

- \* 70sqm (approx) well appointed air conditioned office over two levels
- \* Fully data networked
- \* 77sqm (approx.) warehouse with skylights and insulation
- \* Bonus 27sqm (approx.) mezzanine storage at rear of unit
- \* Direct access to container height electric roller door
- \* Own amenities kitchenette and toilet
- \* Security alarm
- \* Two street access
- \* Pricing excludes GST