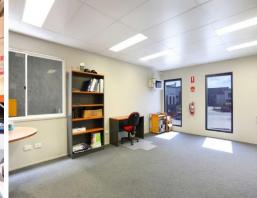

- \* 70sqm (approx) well appointed air conditioned office over two levels
- \* Fully data networked
- \* 77sqm (approx.) warehouse with skylights and insulation
- \* Bonus 27sqm (approx.) mezzanine storage at rear of unit
- \* Direct access to container height electric roller door
- \* Own amenities kitchenette and toilet
- \* Security alarm
- \* Two street access
- \* Pricing excludes GST