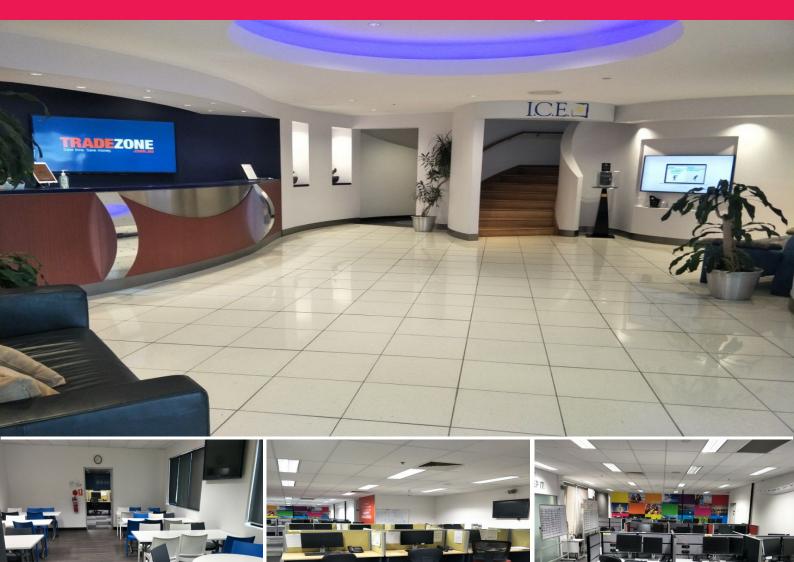

## Corporate Offices - Offices from 195m2 - 824m2

Phone enquiries - please quote property ID 23690.

Office and Warehouses is located right next to the M1 Highway on the eastern side with great location, 2 onsite Cafes and very close to Westfield Helensvale, Helensvale Train station and G Link Light Rail.

Any length lease term will be considered. Will be managed by the owner's company. No agent Fees applicable.

Office Availability Approx. measurements \*\*subject to survey\*\* Office ? 195m2 Office ? 629m2 Offices FOR LEASE