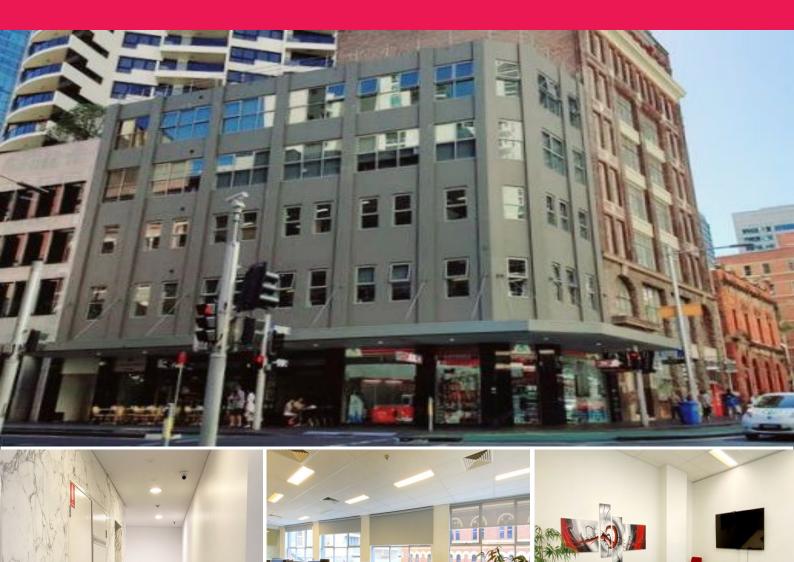

### 3/86 Liverpool Street

86 Liverpool Street is located at the corner of Kent Street circa. 100sqm to Town Hall, World Square & Chinatown respectively. It is a 4 - storey building with ground floor retail shops and office space above.

- 154sqm $^{\star}$ , secured whole floor with existing fit out in situ
- High ceilings and natural light from multiple sides
- Self contained premises with shower, W/C and kitchenette
- Inspect by appointment