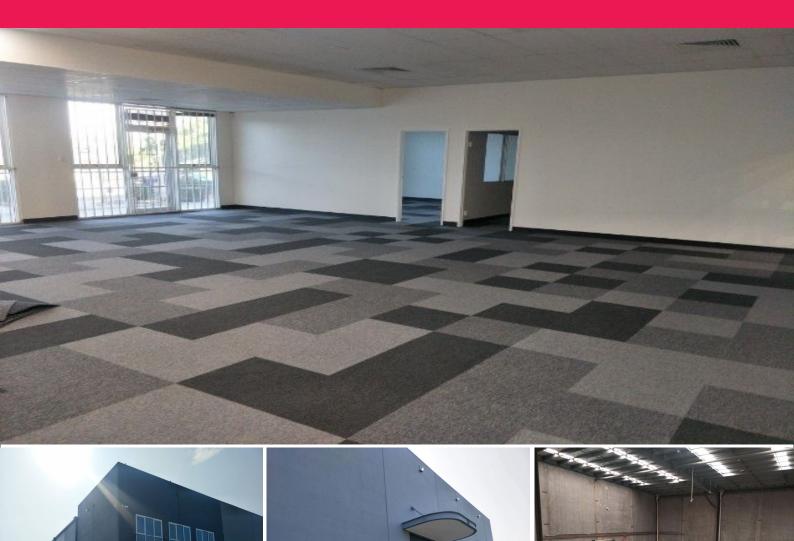

## Warehouse 1043m2 and Office 332m2 - Available Now

Phone enquiries - please quote property ID 23689.

Office and Warehouses is located in a busy industrial hub only minutes from the M1 Highway, Westfield Helensvale and the light and G Link Light Rail.

Any length lease term will be considered. Will be managed by the owner's company. No agent Fees applicable.

Office 332m2 and Warehouse 1043m2

Modern staff amenities Onsite Parking Perimeter Security Fenc Industrial