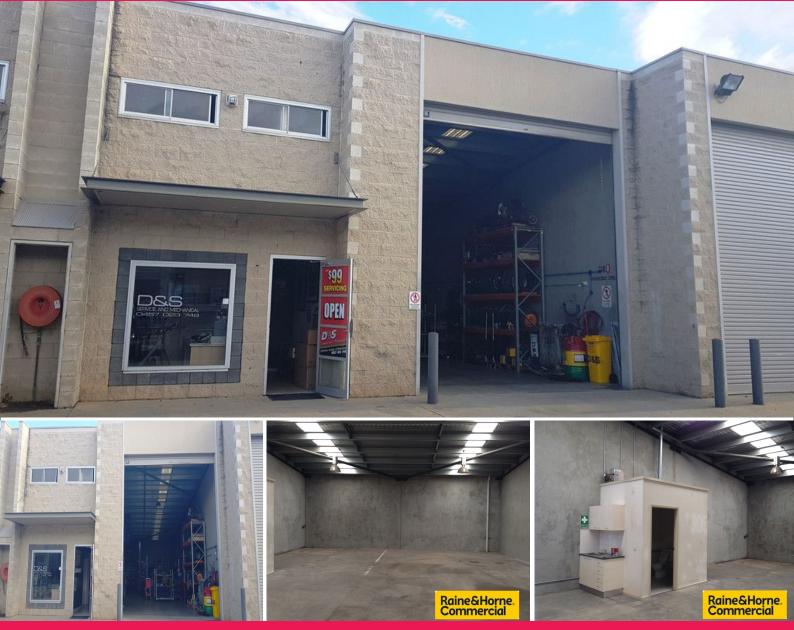

## **Quality Warehouse with Roller Door**

86 Sheppard Street is a warehouse complex located in the Industrial precinct of Hume.

Unit 2 is a quality warehouse space; it features an electric roller door, office, mezzanine storage, kitchenette, toilet and 2 parking bays. Suitable for a variety of uses and would lend itself to a business wanting to own their own property.

Approximately 195sqm

POA

Please contact Michael Burke on 0418 688 399 for further information.

Industrial FOR SALE Price Upon Application 195sqm

Michael Burke 0418 688 399 mburke@rhccanberra.com.au Michael Lo Pilato 0418 688 787 mlopilato@rhccanberra.com.au