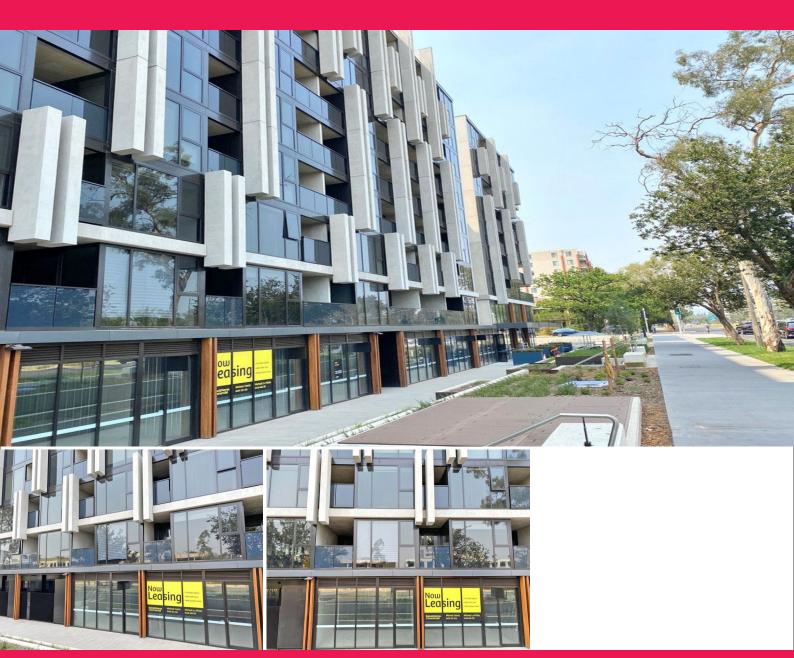

Units 5&6, 92 Northbourne Avenue, Braddon ACT 2612

## High exposure commercial space, in a brand new premium building

Located opposite the Braddon Light Rail stop, are two units ranging from 71sqm to a combined area of 143sqm.

Features include:

- \* Areas from 71-143sqm
- \* High exposure
- \* Premium Building
- \* Wide purpose clause including restaurant, office and personal services
- \* Basement carparking available

Offices

FOR LEASE

Price Upon Application