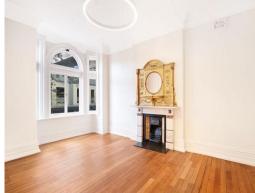

- \$3,500 per month 5 person office
- Leases from 6 month to 10 years, small bonds, can be furnished
- Polished floorboards throughout, restored fire places
- High ceilings, creative lighting, original timber windows