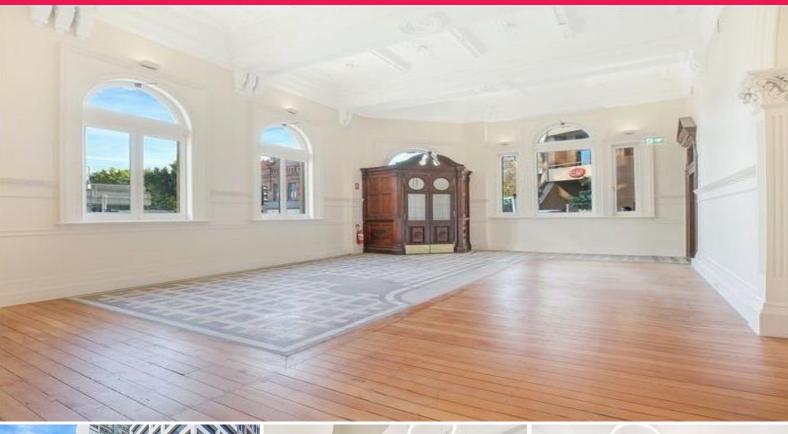

## \$3,500 per month 5 person office

25 King Street is a recently refurbished heritage building of approx 968sqm built in 1891. The refurbishment works have integrated heritage elements with a contemporary office fit out throughout including new lift and air-conditioning.

- \$3,500 per month 5 person office
- Leases from 6 month to 10 years, small bonds, can be furnished
- Polished floorboards throughout, restored fire places
- High ceilings, creative lighting, original timber windows