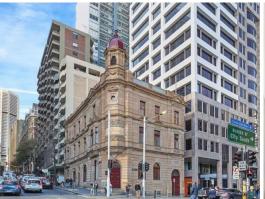

## \$3,500 per month 5 person office

25 King Street is a recently refurbished heritage building of approx 968sqm built in 1891. The refurbishment works have integrated heritage elements with a contemporary office fit out throughout including new lift and air-conditioning.