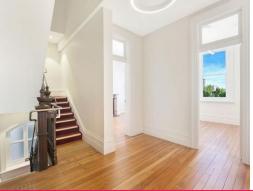

- \$3,500 per month 5 person office
- Leases from 6 month to 10 years, small bonds, can be furnished
- Polished floorboards throughout, restored fire places
- High ceilings, creative lighting, original timber windows