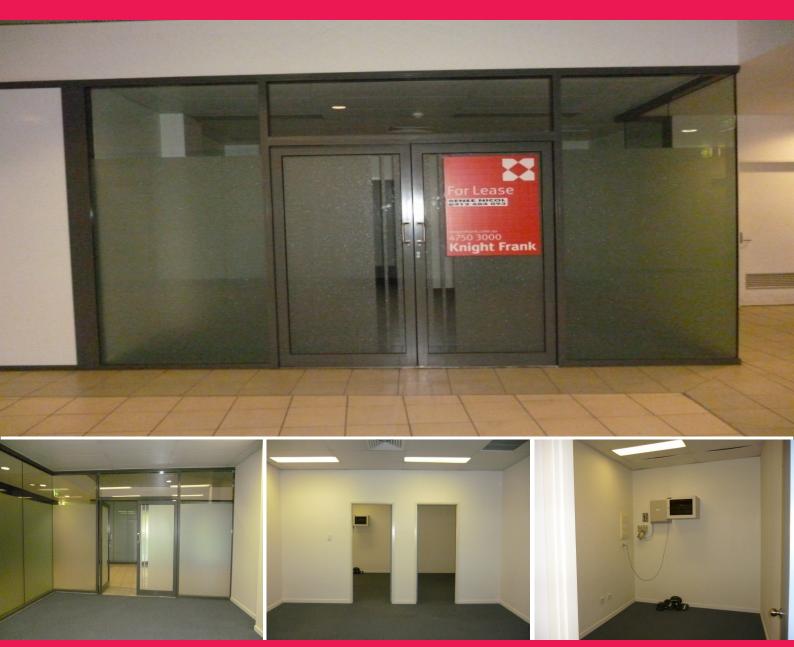

## 45sqm Office/ Retail Vacancy in Townsville CBD

- Total Tenancy Area of 45 sqm\* on Ground Floor.
- Basement car parking is available for tenants & customers.

Ground Floor surrounding tenants include Friendlies Chemists, Doug Kemp Camera House, Sandwich Express, Tadmans Jewellers, Miss Sushi, Bluebell Trading, Gecko Interiors, BOQ, Schindlers Lifts, Townsville Chamber of Commerce, Northtown Medical Centre, Optometrists, Townsville Hatters, Everything Australian, Caf? & Max Employment.

For more information or to arrange an inspection please contact Renee Nicol

Offices

FOR LEASE

45sqm