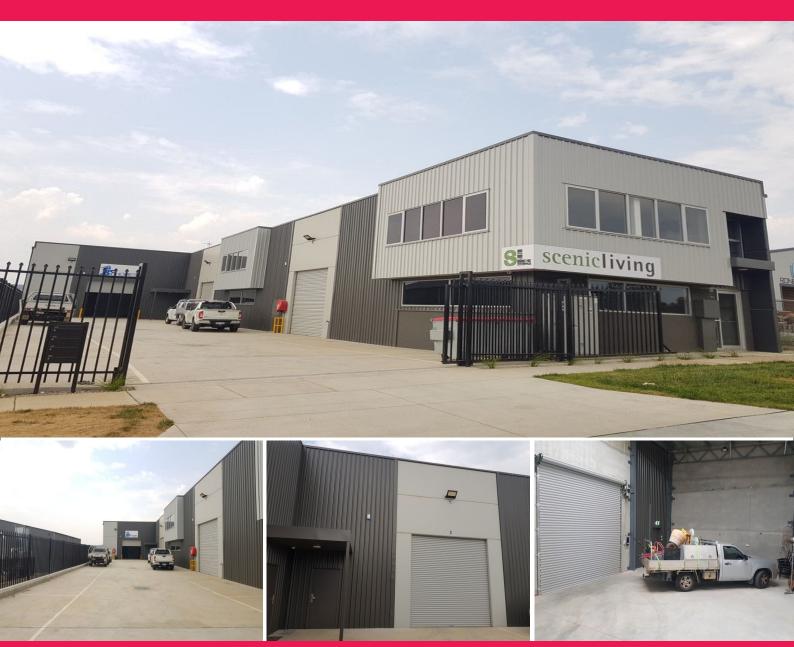

## Unit 2/97 Copper Crescent, Beard ACT 2620

## High Clearance Warehouse + Roller Door

Located within the burgeoning industrial suburb of Beard, with great access onto Canberra avenue and in close proximity to Fyshwick and Queanbeyan.

Available now is this well built warehouse unit, it features high clearance, electric roller door, lighting throughout, mezzanine approximately 50sqm, kitchenette and toilet facilities.

Approximately 179sqm

Please contact Michael Burke on 0418 688 399 for further information.

Industrial FOR LEASE \$30,000 + GST p.a. 179sqm

Michael Burke 0418 688 399 mburke@rhccanberra.com.au Michael Lo Pilato 0418 688 787 mlopilato@rhccanberra.com.au