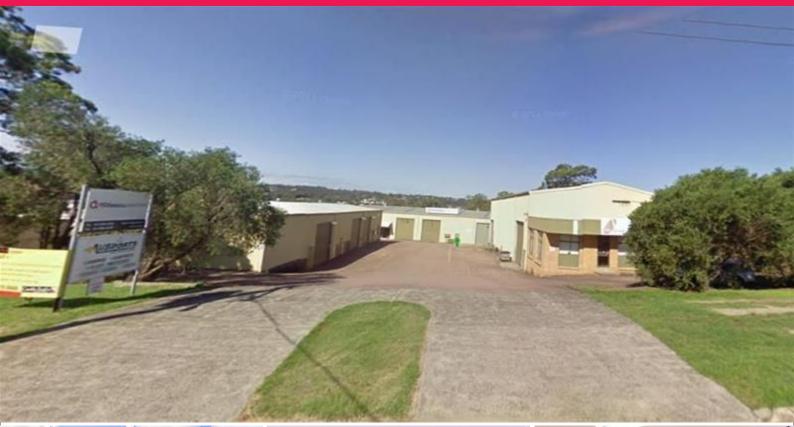

## Unit 2/8 Nelson Road, Cardiff NSW 2285

## \* HALF RENT - Stand-alone Warehouse

Building Area: 1,126

Situated on 1,625m2 (approx) of strata-titled land this industrial building has a sleek office fitout that was originally installed by an owner-occupier. Located at the rear of a

(3) lot strata-complex at the top of the hill on Nelson Road Cardiff it has easy access and space for the storage of some external containers if required. The building comprises of:

220m2 (approx) of ground-floor office with reception and glass partitioning