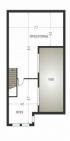

## Industrial Unit Suited to Small Businesses Ready to Make the Next Step

This unit is in a secure and gated complex of 9 units.

- Alarm system and air-conditioning
- 3 parking spaces within the complex
- Approx 190sqm (108sqm ground floor, 82sqm upper floor office + mezzanine)
- Kitchenette and toilet facilities on the ground floor
- Top floor has an enclosed and secure office area, large windows with views of the complex and a large showroom or multi-function floor space