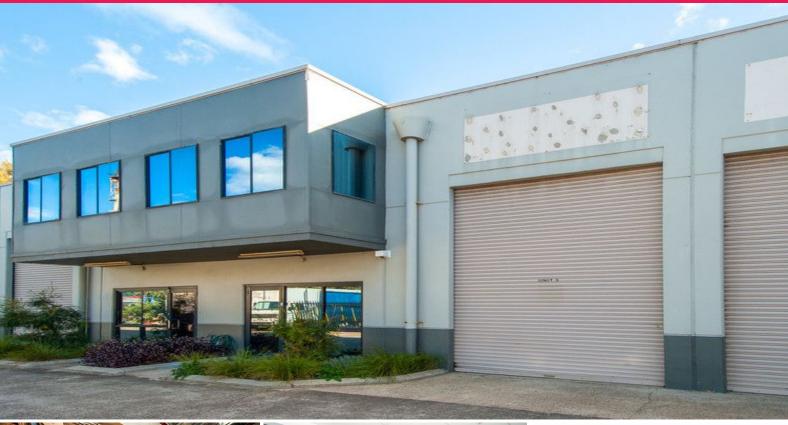

## Industrial Unit Suited to Small Businesses Ready to Make the Next Step

This unit is in a secure and gated complex of 9 units.

- Alarm system and air-conditioning
- 3 parking spaces within the complex
- Approx 190sqm (108sqm ground floor, 82sqm upper floor office + mezzanine)
- Kitchenette and toilet facilities on the ground floor
- Top floor has an enclosed and secure office area, large windows with views of the complex and a large showroom or multi-function floor space

Industrial

FOR SALE

190sqm

Ray White.

Alex Santelli

0403104146 a.santelli@rwccs.com