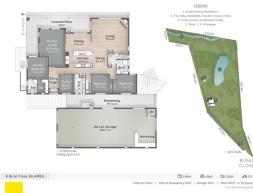

## 8 Biral Close, Bilambil NSW 2486

## **Acreage with Ocean Access**

Set in the quiet hinterland of Bilambil is this private sanctuary that has the convenience to the Gold Coast Airport and beaches that you have been searching for.

The tastefully renovated homestead has a great design that is cool in summer yet be warm in winter. Plenty of room for the whole family with separate formal and living areas finished off with quality inclusions to ensure a very desirable lifestyle for you.

• Freehold 5.89 ha (14.77 acres)

• Water security; town water, dam & tanks • Clean, productive, usable paddocks • Machinery shed for horse float

• Close to schools

Land FOR SALE \$1,649,000

Ray White. Commercial