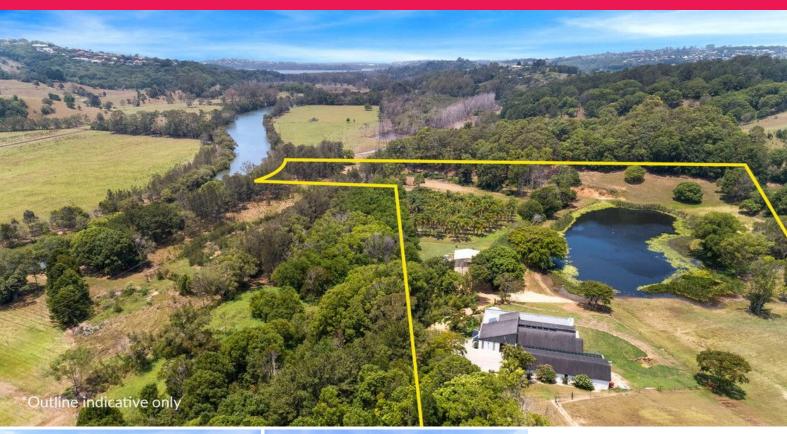

## **Acreage with Ocean Access**

Set in the quiet hinterland of Bilambil is this private sanctuary that has the convenience to the Gold Coast Airport and beaches that you have been searching for.

The tastefully renovated homestead has a great design that is cool in summer yet be warm in winter. Plenty of room for the whole family with separate formal and living areas finished off with quality inclusions to ensure a very desirable lifestyle for you.

• Freehold 5.89 ha (14.77 acres)

• Water security; town water, dam & tanks • Clean, productive, usable paddocks • Machinery shed for horse float

• Close to schools

Land FOR SALE \$1,649,000

Ray White. Commercial