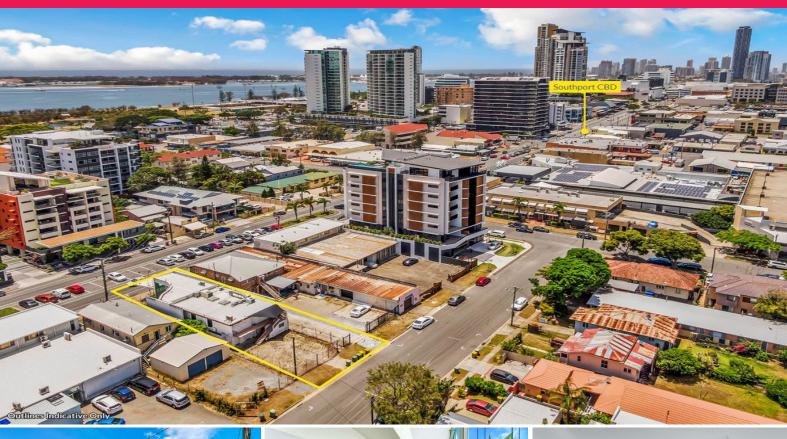

# Ray White.

170 Scarborough Street, Southport QLD 4215

### **QUALITY OFFICE BUILDING IN PRIME LOCATION**

- \* Quality freestanding office building
- \* Month to Month tenancy at \$90,000\*p.a.
- \* Office area 325\*m2
- \* Land area 405\*m2 with dual street access
- \* Quality fit out with separate offices, boardroom and reception area
- \* Plenty of rear off-street parking
- \* Don't miss out