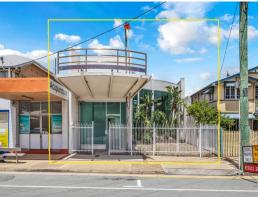

# Ray White.

170 Scarborough Street, Southport QLD 4215

### **QUALITY OFFICE BUILDING IN PRIME LOCATION**

- \* Quality freestanding office building
- \* Month to Month tenancy at \$90,000\*p.a.
- \* Office area 325\*m2
- \* Land area 405\*m2 with dual street access
- \* Quality fit out with separate offices, boardroom and reception area
- \* Plenty of rear off-street parking
- \* Don't miss out