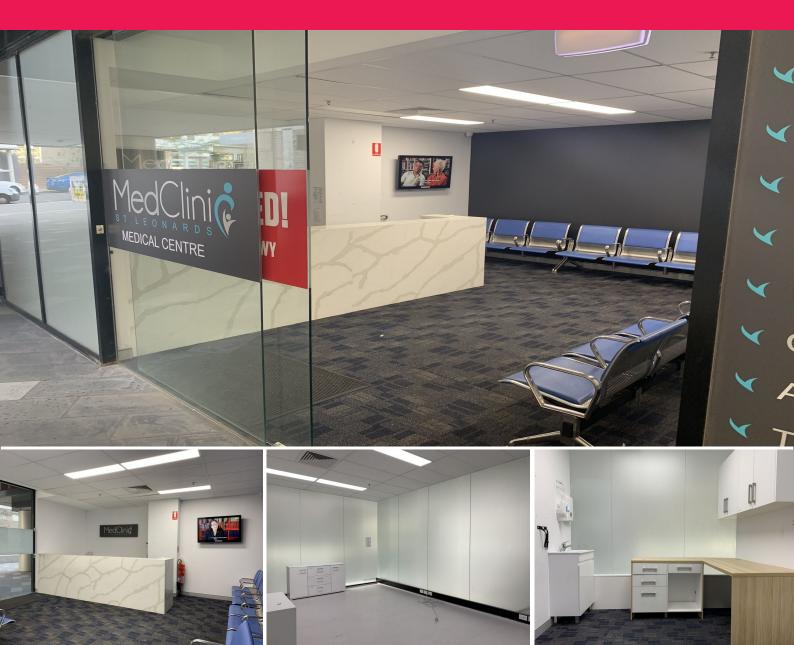

## **Fully Fitted Medical Clinic**

Fully fitted medical practice ready to occupy. In the heart of St Leonards in a near-new mixed use building "Air Apartments". This is a fantastic opportunity to take advantage of the transforming location. Only 100m walk to St Leonards Station and Pacific Highwway transport.

Property features include:

Fully fit medical suites 7 consultation rooms Plumbing throughout Surgery room / lab Dedicated reception Ducted a/c throughout 1 parking space include Healthcare FOR LEASE Contact Agent 157sqm