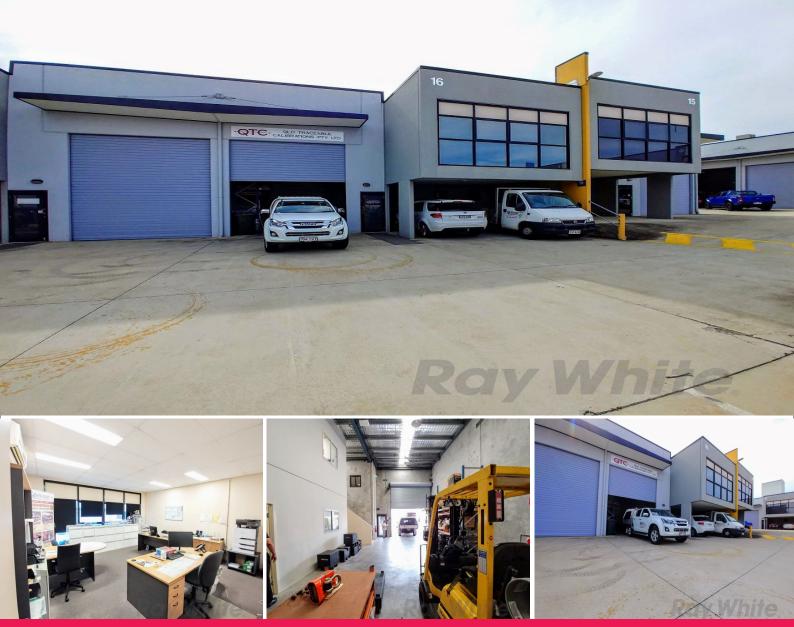

## **FUNCTIONAL TINGALPA OFFICE/ WAREHOUSE**

- 163sqm\* as-built tilt-panel office/ warehouse in highly sought after Tingalpa
- 37sqm\* bonus mezzanine giving you 200sqm\* of usable floor space!
- 37sqm\* first floor a/c office
- 37sqm\* ground floor air-conditioned tech area/ office space
- 89sqm\* clear span warehouse high bay warehouse
- Electric container height roller door
- Fantastic natural light
- Three (3) exclusive use car spaces provided plus ability to park in front of the roller door & visitor parking on site
- 3 phase power
- Electric container height roller door
- Close to Gateway Moto

Industrial FOR SALE

163sqm