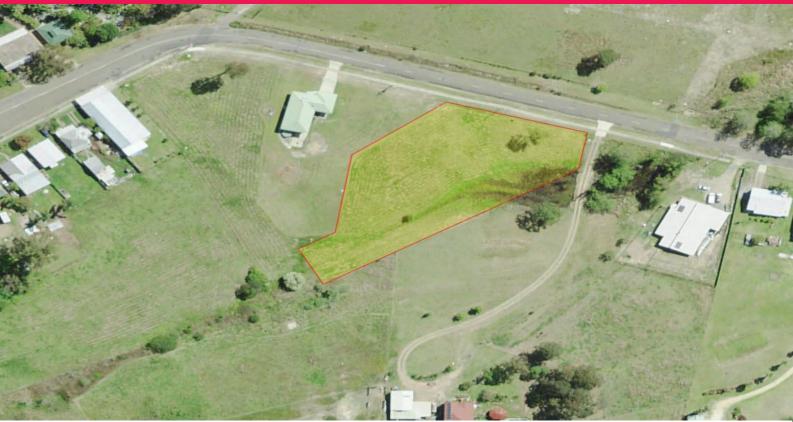

## Land For Sale with Development Potential Beechwood near Wauchope & Port Macquari

This 1.1 Acre house block is located in the increasingly popular village of Beechwood, 10 minutes from Wauchope and 30 mins from Port Macquarie.

Beechwood is a delightful rural village in a growing community with established infrastructure, cafe, hotel and primary school.

With Rural Village Zoning, the possibility may exist for development to build Villa's or similar (STCA).

The block has expansive district views to Bago Bluff and presents a country lifestyle Tree Change opportunity wit

Land FOR SALE \$275,000

Drew Oliver 0412 042 421 drew@r-r-r.com.au