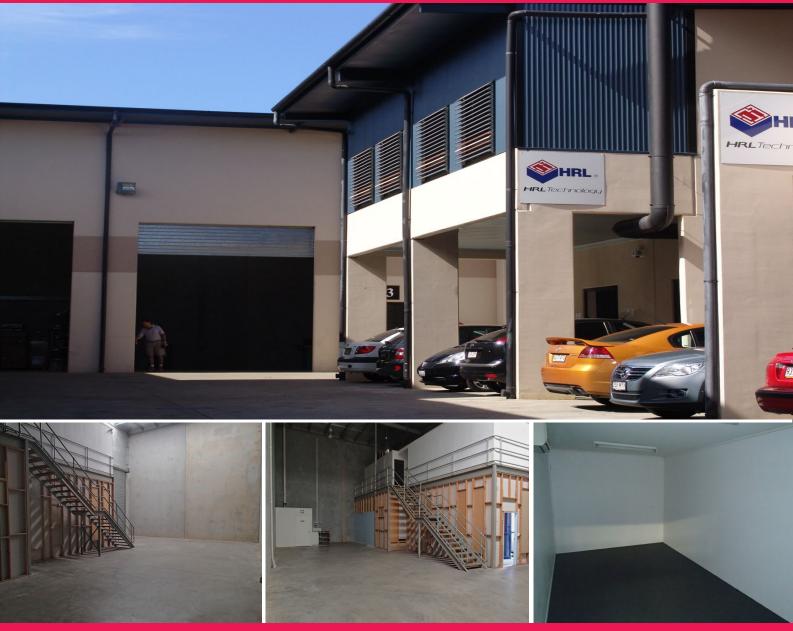

## 3/33-37 Rosedale Street, Coopers Plains QLD 4108

## **Outstanding 8 Metre+ High Warehouse & Convenient Location**

- \* Modern 254sqm concrete tilt panel panel unit
- \* 158sqm of warehouse with outstanding 8.3m roof height
- \* Ideal for vertical and high volume storage
- \* Electric container height roller door access
- \* Office of 96sqm split over ground floor and mezzanine level
- \* Ample 3 phase power plus amenities & kitchenette
- \* Located less than 160 metres from the Coopers Plains Train Station
- \* Close proximity to Beaudesert Road & major arterial routes
- \* Available February

Car parking: 2 + 2 Tandem

Phil Bloor 0403 585 415 phil@rnhcommercial.com.au Sam Intelisano 0468 924 322 sam@rnhcommercial.com.au