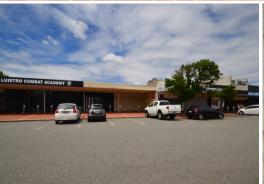

# Cheap rent for retail / commercial space available now ( areas from 104sqm\* to

Open plan retail/commercial floor space has just come available!

Looking for the perfect space to build your business? Whether it is retail, hairdressing, office or showroom great opportunity for an operator to build their customer base and reap the rewards \$\$\$.

Property features:

• Option to lease lettable space 104sqm - 208sqm\* (combined) areas available

• Lunch room, wash room and toilets located on site.

• Air-conditioned • Signage availabl

Retail

FOR LEASE