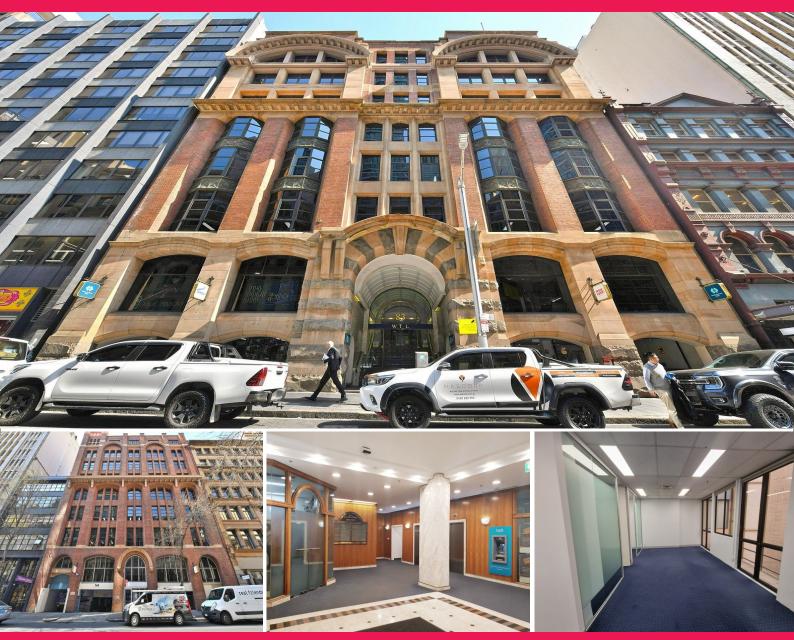

## Various Suites/83 York Street

83 York Street is located in Sydney's Western corridor approximately 200 metres from the QVB between Market Street and King Street offering competitively priced office suites in a handy CBD location with the benefits of shower facilities and on - site building management and parking (subject to availability).

- Shop 5: 366.60sqm\* - \$600psmpa - \$620psmpa - Retail/office space fronting Clarence Street

- Suite 201: 202sqm\* \$520psmpa Open plan plus some fit out
- Suite 302: 628sqm\* \$520psmpa Refurbished open plan office space
- Suite 405-406: 290sqm\* \$520psmpa (can be subdivided to suit)
- Suite 408: 60.8sqm\*

Offices FOR LEASE From \$500 psm pa - \$620 psm pa