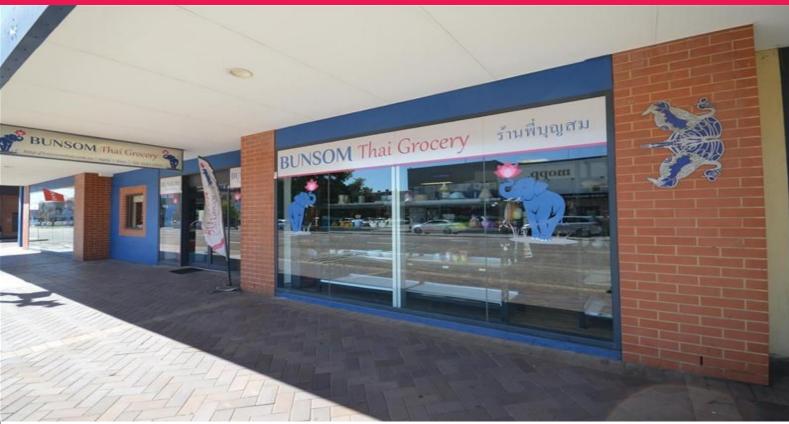

## **High Exposure Retail or Office**

This former government office is currently used as a retail outlet and possesses brilliant exposure on busy Tudor Street.

- Open floor plan
- Auto entry door and disabled friendly
- (2) car parks included

Easily found and with plenty of non-metred street parking surrounding.

Walking distance to Australia Post, major banks as well as the variety of cafes, restaurants and bars that Beaumont Street has to offer.