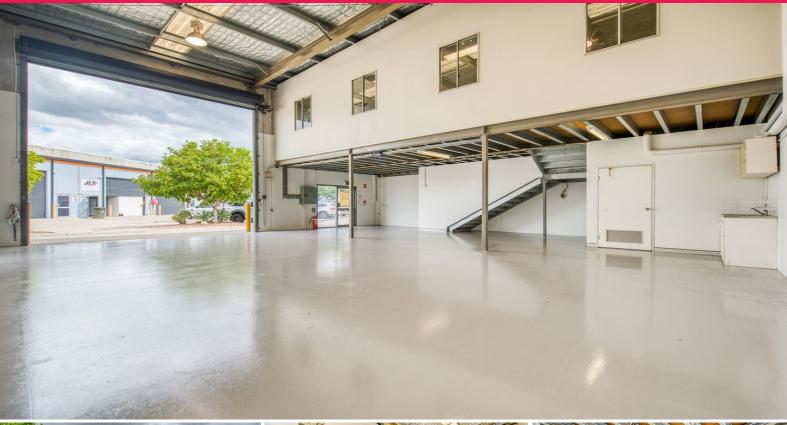

- \* Ideally located at the front of the complex
- \* 180sqm clear span warehouse & office
- \* Electric container height roller door
- \* Dual access personal

Industrial FOR LEASE \$20,000 p/a Net + GST 180sqm