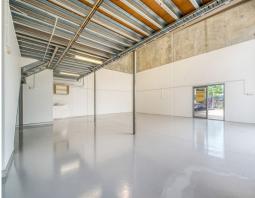

- \* Ideally located at the front of the complex
- \* 180sqm clear span warehouse & office
- \* Electric container height roller door
- \* Dual access personal

Industrial FOR LEASE \$20,000 p/a Net + GST 180sqm