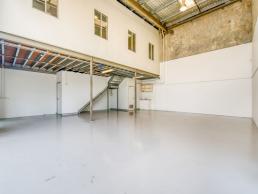

- \* Ideally located at the front of the complex
- \* 180sqm clear span warehouse & office
- \* Electric container height roller door
- \* Dual access personal

Industrial FOR LEASE \$20,000 p/a Net + GST 180sqm