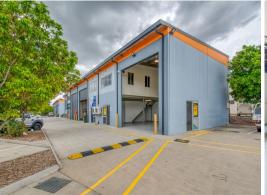

- \* Ideally located at the front of the complex
- \* 180sqm clear span warehouse & office
- \* Electric container height roller door
- \* Dual access personal

Industrial FOR LEASE \$20,000 p/a Net + GST 180sqm