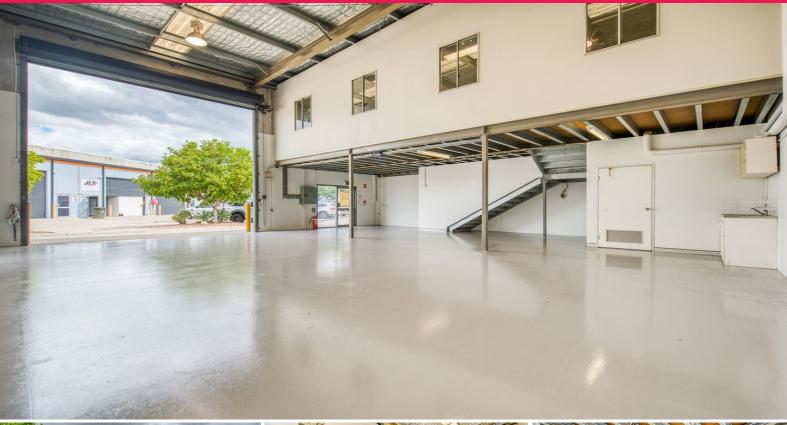

- \* Ideally located at the front of the complex
- \* 180sqm clear span warehouse & office
- \* Electric container height roller door
- \* Dual access personal

Industrial FOR SALE Offers To Purchase 180sqm