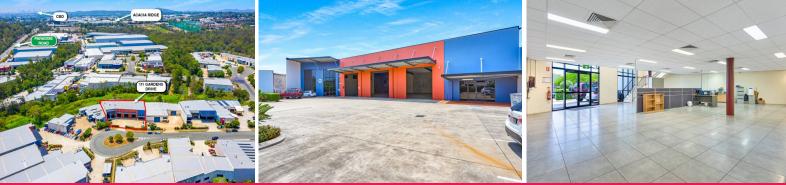

## UNDER CONTRACT - IMMEDIATE SALE REQUIRED! 1455sqm Building On 2470sqm LAND

\* LJ Hooker Commercial are pleased to present 111 Gardens Drive Willawong to the market for immediate sale.

\* The seller has provided clear instructions to sell the property

\* 392sqm Corporate showroom/office space over two levels. Concrete upper floor.

\* Mixture of tiled and carpet flooring, fully air conditioned, amenities on both levels, shower, lunchroom, power and high speed data.

\* 1063sqm High Bay warehouse space. 3 roller door access. 7-8m internal height. 4.5m by 5m high roller doors.

\* Total Building Area: 1455sqm quality concrete tilt panel.

\* Contact Exclusive Agent, Manoli N