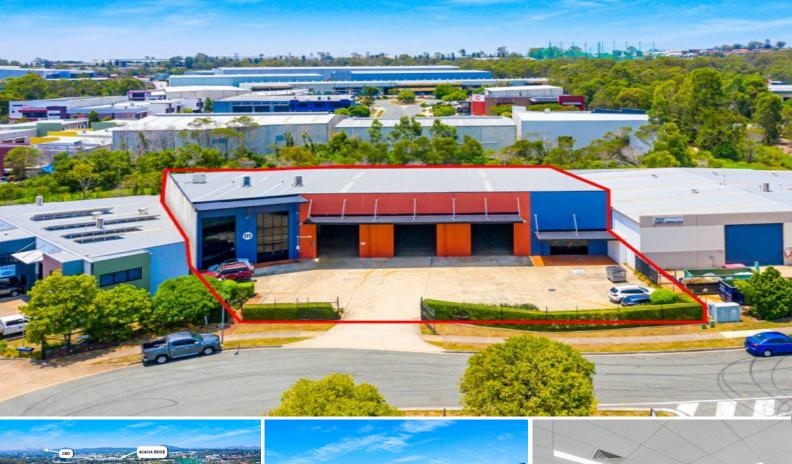

## UNDER CONTRACT - IMMEDIATE SALE REQUIRED! 1455sqm Building On 2470sqm LAND

\* LJ Hooker Commercial are pleased to present 111 Gardens Drive Willawong to the market for immediate sale.

\* The seller has provided clear instructions to sell the property

\* 392sqm Corporate showroom/office space over two levels. Concrete upper floor.

\* Mixture of tiled and carpet flooring, fully air conditioned, amenities on both levels, shower, lunchroom, power and high speed data.

\* 1063sqm High Bay warehouse space. 3 roller door access. 7-8m internal height. 4.5m by 5m high roller doors.

\* Total Building Area: 1455sqm quality concrete tilt panel.

\* Contact Exclusive Agent, Manoli N