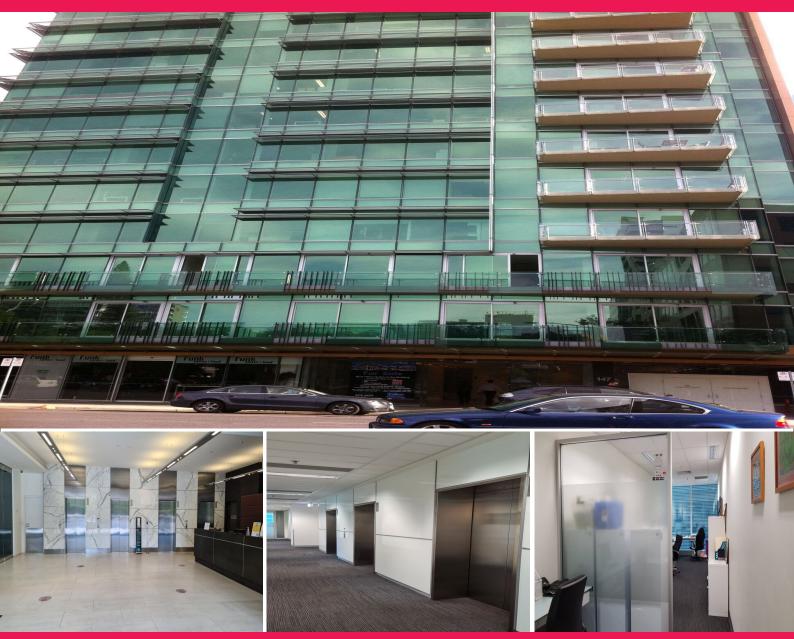

## **Central CBD Offices**

Phone enquiries - please quote property ID 23721.

Upgrade your business now with central quality offices on Hindmarsh Square.

2 x 35 square metre high-class professional offices providing suitable accommodation for multiple employees. 70m2 in total.

\* Floor-to-ceiling windows for natural light and fabulous building facilities including:

- \* Conference Rooms available
- \* Great Kitchen, showers
- \* Ground floor cafe
- \* Easy access to Rundl

Offices FOR SALE

70sqm