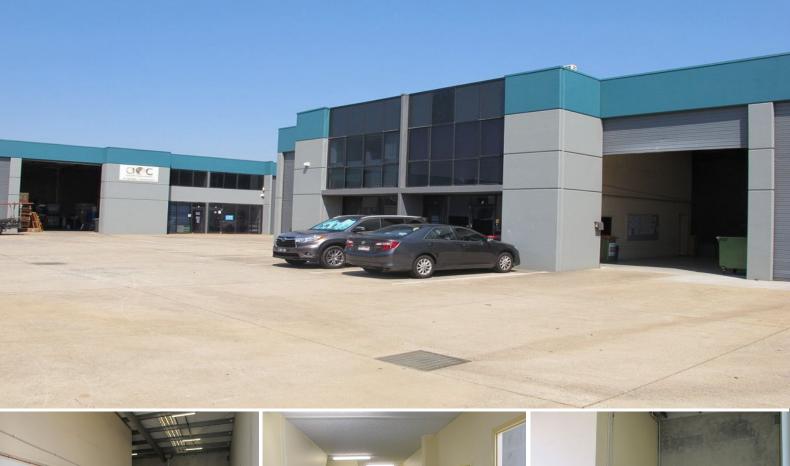

## **Small Tilt Panel Unit with Great Access**

This unit is situated in a modern complex just off Beaudesert Road. The complex is accessed via 2 driveways to give good drive through for vehicles. The unit faces east so you avoid the westerly sun.

- \* Gross lease so all outgoings included
- \* 160sqm Tilt panel unit
- \* 39sqm ground floor air-conditioned office
- \* 121sqm High clear span warehouse
- \* Warehouse accessed by electric roller door
- \* Available April 2020