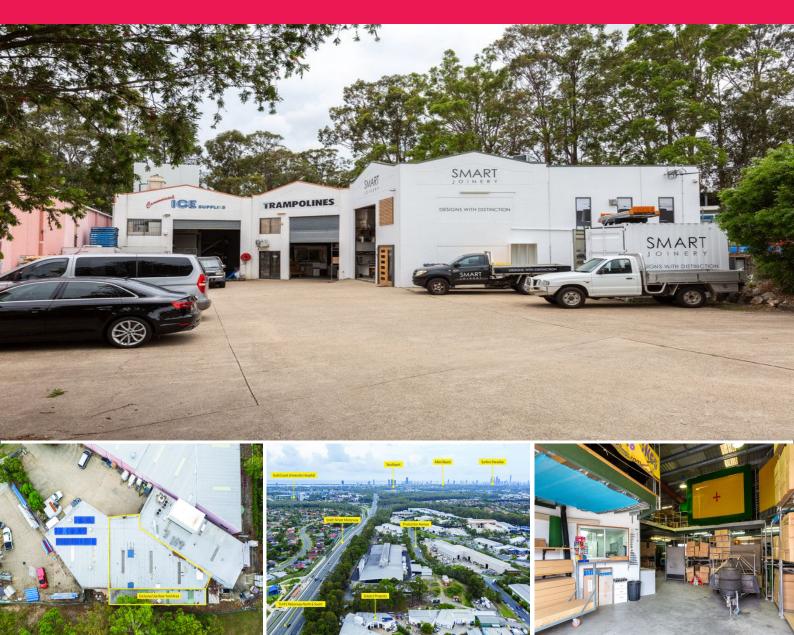

## 2/20 Energy Crescent, Molendinar QLD 4214

## Concrete Tilt Panel Warehouse with Exclusive Use Rear Yard - Must Be Sold Due To

The Jared Johnson and Lachlan Marshall Team are extremely excited to launch this incredible affordable quality constructed warehouse. 2/20 Energy Circuit is strategically positioned in one of the Gold Coast's premier Industrial & Commercial Precincts.

Our seller is extremely motivated and has given very clear instructions to sell.

\* 4x Exclusive use car parks

\* Boutique complex of o

Industrial FOR SALE

266sqm

Lachlan Marshall 0426 259 799 I.marshall@rwsp.net Jared Johnson 0423 386 939 j.johnson@rwsp.net