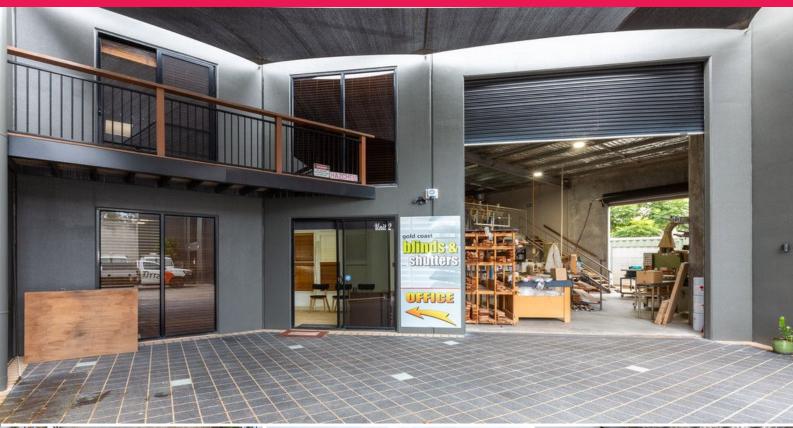

# Liquidation Sale - Cheap Quality Warehouse With Rare Exclusive Use Rear Yard

The Jared Johnson & Lachlan Marshall Team are extremely excited to present this immaculate Industrial unit in a boutique complex. 2/46 Export Drive, Molendinar is a quality constructed concrete tilt panel modern warehouse in one of the most convenient locations the Gold Coast has to offer. As this property is currently tenanted you will NOT pay GST.

Our seller is extremely motivated and has given very clear instructions to sell this property on or before the auction.

- \* Will suit investor or owner occupier
- \* Reception / foyer
- \* 2x Industrial height

Industrial FOR SALE

223sqm