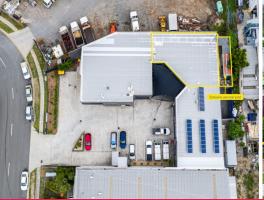

# Liquidation Sale - Cheap Quality Warehouse With Rare Exclusive Use Rear Yard

The Jared Johnson & Lachlan Marshall Team are extremely excited to present this immaculate Industrial unit in a boutique complex. 2/46 Export Drive, Molendinar is a quality constructed concrete tilt panel modern warehouse in one of the most convenient locations the Gold Coast has to offer. As this property is currently tenanted you will NOT pay GST.

Industrial FOR SALE

223sqm